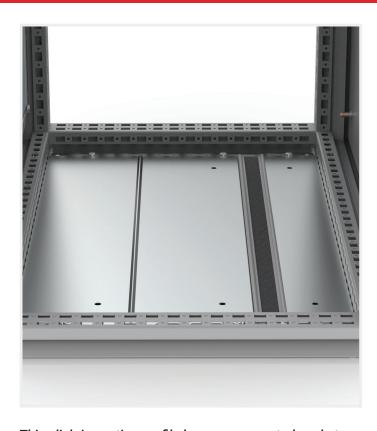

## **CONNECT AND PROTECT**

This click-in section profile has a pre-mounted gasket to seal the empty space around cables routed between bottom plates, which maintains the enclosure's protection degree.

| W        | 800    |
|----------|--------|
| Item no. | SCE800 |

**Description:** For sealing the cable entry between gland plates. Forms a tight seal around cables and fills gaps to prevent dust from entering. The foam is pre-fitted in the section profile that can be easily mounted in the bottom plates thanks to its click-in fixing solution. An alternative to the bottom late gasket kit BG01.

**Material:** Extruded PVC section profile. Gasket: adhesive foam with cross-section of 30 x 25 mm.

**Pack quantity:** 1 set consisting of 2 clickin section profiles with foam rubber.

IP 55